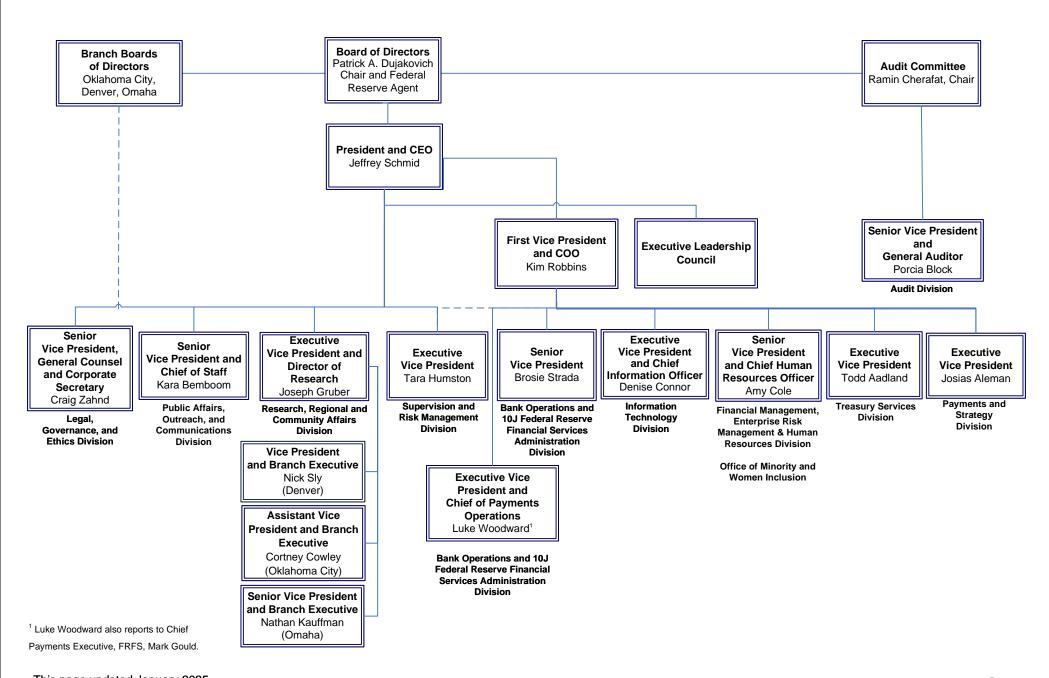

Omaha Airport Authority Omaha, Nebraska

#### Clark Lauritzen

Chair and President First National Bank of Omaha Omaha, Nebraska

#### Joanne Li

Chancellor University of Nebraska at Omaha Omaha, Nebraska

#### Susan K. Wilkinson

President and Chief Operating Officer Ameritas Mutual Holding Company Lincoln, Nebraska

## **COMMITTEE ROSTERS FOR 2025**

#### **AUDIT AND RISK COMMITTEE**

Ramin Cherafat, Chair Ruben Alonso III Susan Chapman Plumb Alex Williams

#### COMPENSATION COMMITTEE

Jandel Allen-Davis, *Chair* Paul Maass Carmen Tapio

Note: Chair Dujakovich is an ex officio member of each standing committee.

#### FEDERAL ADVISORY COUNCIL MEMBER

Kevin Classen
President and Chief Executive Officer
FirstBank
Lakewood. Colorado

This page updated January 2025 Page 1

# **Organization**



This page updated January 2025