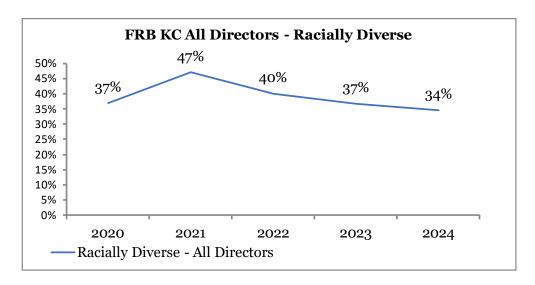

| _  | _  |    | _  | 0  |           | 2      | 2               |  |
| B1 - 1 - F - 1                 |                       | 1        | 1        |                                     | 0         | 0  | 6  | 0  | 0  | 0  | 0  | 4         | 2      | 2<br>10         |  |
| District Totals                |                       | 2        | 2        |                                     | 3         | 8  | 8  | 1  | 3  | 1  | 6  | 19        | 10     | 1               |  |

<sup>\*</sup> According to the Federal Reserve Act, Class A shall consist of three members who shall be chosen by and be representative of the stockholding banks.



## Tenth District Female Representation – Boards of Directors<sup>1</sup>







## Tenth District Minority Representation – Boards of Directors<sup>1</sup>