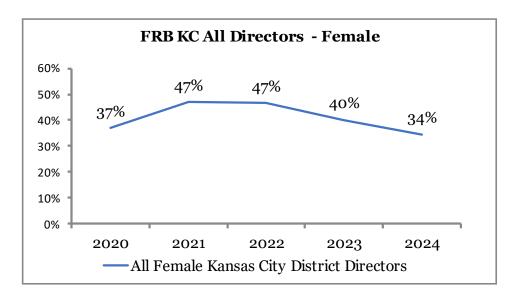

|          |          |                                     |           | _  | _  | _  |    | _  | 0  |           | 2      | 2               |  |
| B1 - 1 - F - 1                 |                       | 1        | 1        |                                     | 0         | 0  | 6  | 0  | 0  | 0  | 0  | 4         | 2      | 2<br>10         |  |
| District Totals                |                       | 2        | 2        |                                     | 3         | 8  | 8  | 1  | 3  | 1  | 6  | 19        | 10     | 1               |  |

<sup>\*</sup> According to the Federal Reserve Act, Class A shall consist of three members who shall be chosen by and be representative of the stockholding banks.



## Tenth District Female Representation – Boards of Directors<sup>1</sup>







## Tenth District Minority Representation – Boards of Directors<sup>1</sup>