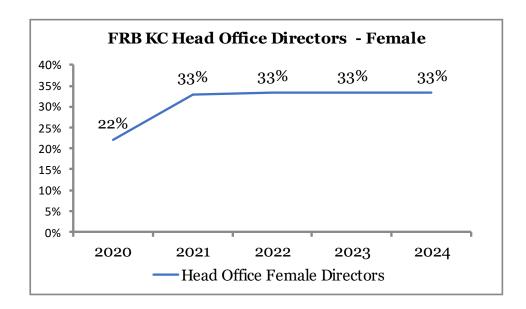

|          |          |                                     |           | _  | _  | _  |    | _  | 0  |           | 2      | 2               |  |
| B1 - 1 - F - 1                 |                       | 1        | 1        |                                     | 0         | 0  | 6  | 0  | 0  | 0  | 0  | 4         | 2      | 2<br>10         |  |
| District Totals                |                       | 2        | 2        |                                     | 3         | 8  | 8  | 1  | 3  | 1  | 6  | 19        | 10     | 1               |  |

<sup>\*</sup> According to the Federal Reserve Act, Class A shall consist of three members who shall be chosen by and be representative of the stockholding banks.



## Tenth District Female Representation – Boards of Directors<sup>1</sup>







## Tenth District Minority Representation – Boards of Directors<sup>1</sup>