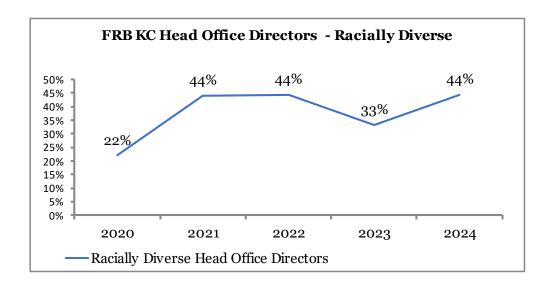

_  | _  |    | _  | 0  |           | 2      | 2               |  |
| B1 - 1 - F - 1                 |                       | 1        | 1        |                                     | 0         | 0  | 6  | 0  | 0  | 0  | 0  | 4         | 2      | 2<br>10         |  |
| District Totals                |                       | 2        | 2        |                                     | 3         | 8  | 8  | 1  | 3  | 1  | 6  | 19        | 10     | 1               |  |

<sup>\*</sup> According to the Federal Reserve Act, Class A shall consist of three members who shall be chosen by and be representative of the stockholding banks.



## Tenth District Female Representation – Boards of Directors<sup>1</sup>







## Tenth District Minority Representation – Boards of Directors<sup>1</sup>